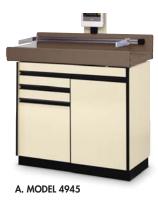

#### A. MODEL 4945 PEDIATRIC TABLE

- Digital scale. Continuous full-length Pulls.
- B. MODEL 4941 ECONO-LINE™ PEDIATRIC TABLE
- Digital scale. 2 Drawers & fixed shelf.
- C. MÖDEL 4944 PEDIATRIC TABLE
- Digital Scale. 3mm high-impact ABS edges on doors & drawer fronts.