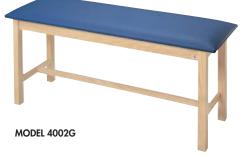

## SERIES 4002G, 4024G GREEN-LINE TREATMENT TABLES

- Available in two sizes.
- Available with full width shelf (Series 4024G, not shown).