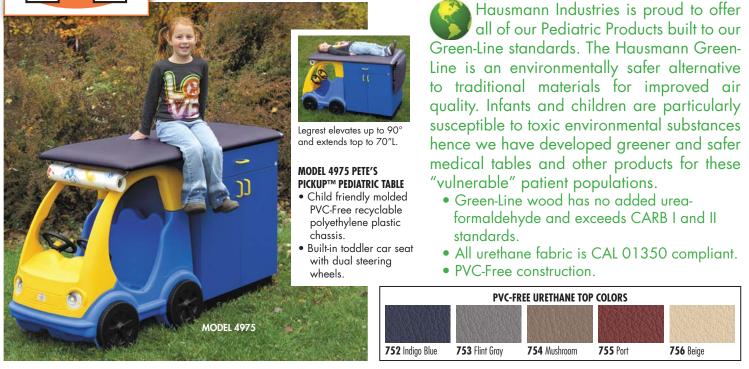

# **HAUSMANN PEDIATRIC PRODUCTS**



# **TABLES FOR TOTS™**





#### MODEL 4970 TABLES FOR TOTS™ TREATMENT TABLE

- Durable high pressure laminate in child friendly colors as shown (blue door fronts).
- (3) compartments with doors provide spacious storage for supplies.

## SERIES 4002G, 4024G GREEN-LINE TREATMENT TABLES

- Available in two sizes.
- Available with full width shelf (Series 4024G, not shown).

## PEDIATRIC TABLES WITH BUILT-IN SCALE









#### A. MODEL 4945 PEDIATRIC TABLE

- Digital scale. Continuous full-length Pulls.
- B. MODEL 4941 ECONO-LINE™ PEDIATRIC TABLE
- Digital scale. 2 Drawers & fixed shelf.
- C. MÖDEL 4944 PEDIATRIC TABLE
- Digital Scale. 3mm high-impact ABS edges on doors & drawer fronts.

# D. MODEL 4904 DALMATIAN TREATMENT TABLE

- Dalmatian high pressure laminate finish on all exterior su