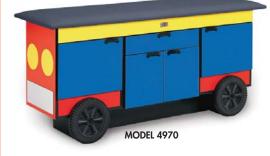

#### MODEL 4970 TABLES FOR TOTS™ TREATMENT TABLE

- Durable high pressure laminate in child friendly colors as shown (blue door fronts).
- (3) compartments with doors provide spacious storage for supplies.