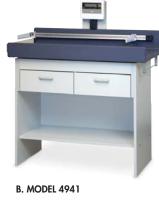

#### A. MODEL 4945 PEDIATRIC TABLE

- Digital scale. Continuous full-length Pulls.
- B. MODEL 4941 ECONO-LINE™ PEDIATRIC TABLE
- Digital scale. 2 Drawers & fixed shelf.
- C. MÖDEL 4944 PEDIATRIC TABLE
- Digital Scale. 3mm high-impact ABS edges on doors & drawer fronts.