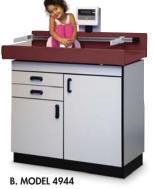

#### A. MODEL 4945 PEDIATRIC TABLE

- Digital scale. Continuous full-length Pulls.
- B. MODEL 4941 ECONO-LINE™ PEDIATRIC TABLE
- Digital scale. 2 Drawers & fixed shelf.
- C. MÖDEL 4944 PEDIATRIC TABLE
- Digital Scale. 3mm high-impact ABS edges on doors & drawer fronts.