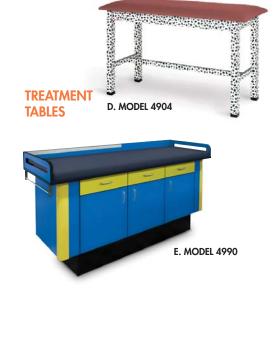

# D. MODEL 4904 DALMATIAN TREATMENT TABLE

- Dalmatian high pressure laminate finish on all exterior surfaces.
- E. MODEL 4990 TREATMENT TABLE
- Finished in child friendly laminate colors as shown.