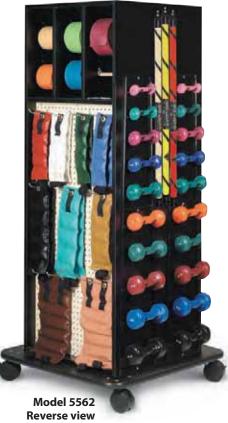

#### WEIGHT RACKS - MODELS 5562, 5563:

- Durable Black laminate finish with Oak laminate Door and Drawer fronts.
- Almond coated Pegboard with (11) Safety Hooks for Hugger® Weights.
- · Hooks for (20) Dumbbells.
- 3 sets of hooks for optional Weight Bars.
- Built-in dispensers for optional REP Bands™.
- Full view distortion-free glass mirror with ANSI "shatter stop" safety backing.
- 32" x 32" Base Plate has bumper T-molding on all 4 sides.
- 4" dia. twin-wheel, locking casters.

## Model 5562-100 Accessorized Rack

| MODEL    | CONSISTS OF                         |
|----------|-------------------------------------|
| 5562-100 | (1) 5562 Mega-Rack, (1) 5581 Set of |
|          | (16) Hugger® Weights, (1) 5531 Set  |
|          | of (5) REP Bands™, (2) 5505 Sets of |
|          | (10) Dumbbells ea., (1) 5539 Set of |
|          | (3) Weight Bars                     |