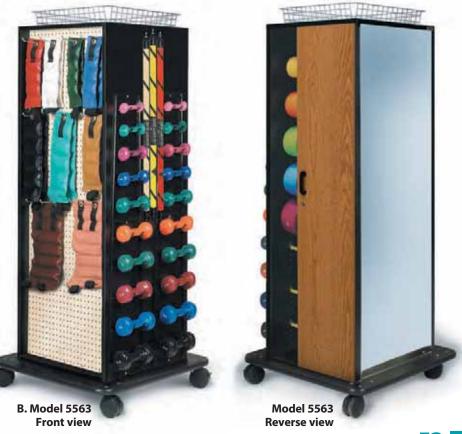

### B. Model 5563 "Grand Stand" Storage/ Weight Rack

#### **FEATURES:**

- Full height 15" wide Oak laminate Door with lock and self-closing Euro-hinges.
- Laminate cupboard with (5) adjustable laminate shelves.
- 3" high wire basket at top of rack holds miscellaneous supply items.

| MODEL | LENGTH | WIDTH | HEIGHT |
|-------|--------|-------|--------|
| 5563  | 32"    | 32"   | 72"*   |

<sup>\*75&</sup>quot; Including Wire Basket

#### Model 5563-100 Accessorized Rack

| MODEL    | CONSISTS OF                         |
|----------|-------------------------------------|
| 5563-100 | (1) 5563 Rack, (1) 5581 Set of (16) |
|          | Hugger® Weights, (1) 5531 Set of    |
|          | (5) REP Bands™, (2) 5505 Sets of    |
|          | (10) Dumbbells ea., (1) 5539 Set of |
|          | (3) Weight Bars                     |