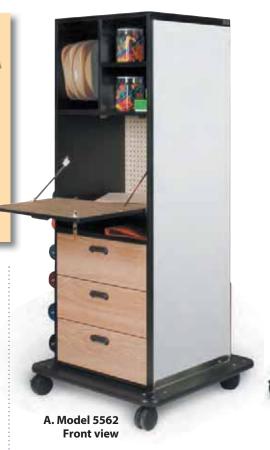

**FEATURES:** 

- Convenient Drop Lid work counter with lock.
- (3) 8" high laminate Drawers on nylon rollers.
- Built-in dispenser for VELCRO® brand rolls (VELCRO® not included).

| MODEL | LENGTH | WIDTH | HEIGHT |
|-------|--------|-------|--------|
| 5562  | 32"    | 32"   | 72"    |

## Model 5562-100 Accessorized Rack

| MODEL    | CONSISTS OF                         |
|----------|-------------------------------------|
| 5562-100 | (1) 5562 Mega-Rack, (1) 5581 Set of |
|          | (16) Hugger® Weights, (1) 5531 Set  |
|          | of (5) REP Bands™, (2) 5505 Sets of |
|          | (10) Dumbbells ea., (1) 5539 Set of |
|          | (3) Weight Bars                     |