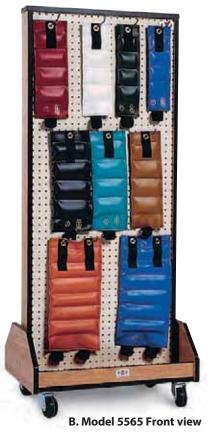

### **B. Model 5565** "Combo" Weight/ **Dumbbell Mobile Rack**

- Almond pegboard panel on front of rack for storage of optional Hugger® Weights, includes (11) hooks.
- Black laminate panel on back equipped with hooks for (20) dumbbells.
- Oak laminate frame & base.
- 3" diameter swiveling, easy-rolling casters.

| MODEL | WIDTH | DEPTH | HEIGHT |
|-------|-------|-------|--------|
| 5565  | 24"   | 18"   | 57"    |

#### Model 5565-100 **Accessorized Combo Rack**

CONSISTS OF MODEL 5565-100 5565 Rack, (1) 5581 Set of (16) Hugger® Weights, (2) 5505 Sets of (10) Dumbbells each