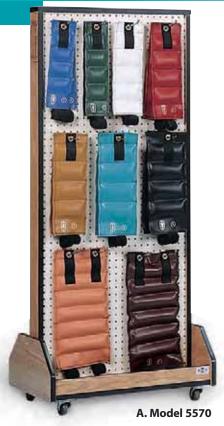

## A. Model 5570 **Weight Rack**

- · Natural Oak laminate base and frame.
- Includes (11) pegboard safety hooks.
- 2" diameter swiveling easy-rolling casters.

| MODEL | WIDTH | DEPTH | HEIGHT |
|-------|-------|-------|--------|
| 5570  | 24"   | 18"   | 57"    |

### Model 5570-100 **Accessorized Weight Rack**

| MODEL    | CONSISTS OF                         |
|----------|-------------------------------------|
| 5570-100 | (1) 5570 rack, (1) 5581 Set of (16) |
|          | Hugger® Weights                     |

All weights and dumbbells shown must be ordered as accessories