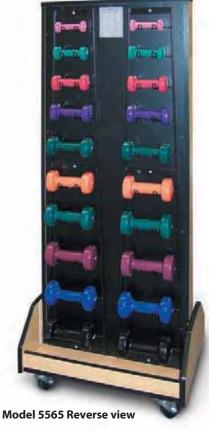

### **B. Model 5565** "Combo" Weight/ **Dumbbell Mobile Rack**

- Almond pegboard panel on front of rack for storage of optional Hugger® Weights, includes (11) hooks.
- Black laminate panel on back equipped with hooks for (20) dumbbells.
- Oak laminate frame & base.
- 3" diameter swiveling, easy-rolling casters.

| MODEL | WIDTH | DEPTH | HEIGHT |
|-------|-------|-------|--------|
| 5565  | 24"   | 18"   | 57"    |

#### Model 5565-100 **Accessorized Combo Rack**

CONSISTS OF MODEL 5565-100 5565 Rack, (1) 5581 Set of (16) Hugger® Weights, (2) 5505 Sets of (10) Dumbbells each