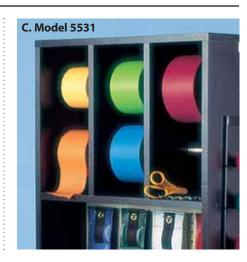

# **Common Features**

- For multi-functional exercise use.
- Bands are 50 yds. long x 4" wide. Supplied in dispensing box.
- · Available in (5) color-coded resistance levels.
- · Non-slip, non-latex elastomer.
- No powder, no odor.
- Use this clinically tested allergen-free safer alternative.

# C. Model 5531 Set of (5) REP Bands™

Consists of the following:

| LEVEL       | COLOR  |  |
|-------------|--------|--|
| Extra-Light | Peach  |  |
| Light       | Orange |  |
| Medium      | Green  |  |
| Heavy       | Blue   |  |
| Extra-Heavy | Plum   |  |
|             |        |  |