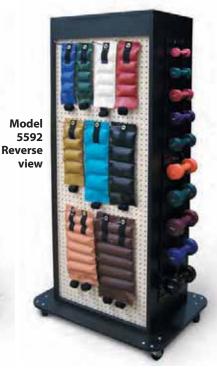

# C. Model 5592 Front view

### C. Model 5592 Compact Weight Rack

- Pegboard with (11) hooks for Hugger® Weights.
- Built-in dispensers for (5) REP Bands™.
- · Hooks to hold (20) Dumbbells.
- Storage compartment for Weight Bars.
- Laminate shelves with (3) plastic Storage Tubs.
- Black laminate finish. Base plate has T-molding.
- (4) 3" diameter swiveling casters.

| MODEL | LENGTH | DEPTH | HEIGHT |
|-------|--------|-------|--------|
| 5592  | 32"    | 24"   | 68"    |