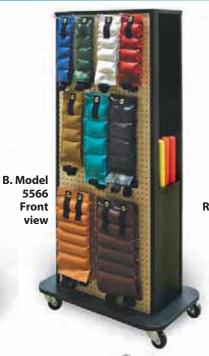

### B. Model 5566 Econo Weight Rack

- Built-in dispensers for (5) REP Bands™.
- Built-in compartment for Weight Bars.
- Black laminate finish. Base plate has T-molding.
- (4) 3" diameter swiveling casters.

| MODEL | LENGTH | DEPTH | HEIGHT |
|-------|--------|-------|--------|
| 5566  | 30"    | 18"   | 59½"   |

All weights and dumbbells shown must be ordered as accessories

### Model 5566-100 Accessorized Rack

d Rack
CONSISTS OF

MODEL 5566-100 (1

(1) 5566 Rack, (1) 5581 Set of (16) Hugger® Weights, (2) 5505 Sets of (10) each 1 to 10 lb. dumbbells, (1) Set of 5531 Set of (5) REP™ Bands, (1) 5539 Set of (3) Weight Bars (1 lb, 2 lb, 3 lb)