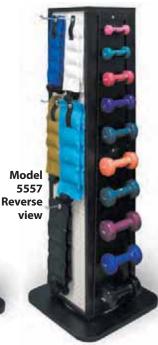

## A. Model 5557 Rotating Weight Rack

- Rotates 360° for ease of use.
- Built-in dispensers for (5) REP Bands™.
- · Hooks for (20) Dumbbells.
- · Pegboard with (6) hooks for weights.
- Stationary base plate has T-molding.

| MODEL | WIDTH | DEPTH | HEIGHT |  |
|-------|-------|-------|--------|--|
| 5557  | 20"   | 20"   | 56"    |  |

### Model 5557-100 Accessorized Rack

MODEL CONSISTS OF

**5557-100** (1) 5557 Rack, (2) Sets of 5588 Hugger® Weights, (2) 5505 Sets of (10) Dumbbells each, (1) 5531 Set of (5) REP Bands™