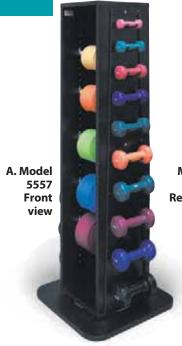

## A. Model 5557 Rotating Weight Rack

- Rotates 360° for ease of use.
- Built-in dispensers for (5) REP Bands™.
- · Hooks for (20) Dumbbells.
- · Pegboard with (6) hooks for weights.
- Stationary base plate has T-molding.

| MODEL | WIDTH | DEPTH | HEIGHT |  |
|-------|-------|-------|--------|--|
| 5557  | 20"   | 20"   | 56"    |  |

### Model 5557-100 Accessorized Rack

MODEL CONSISTS OF

**5557-100** (1) 5557 Rack, (2) Sets of 5588 Hugger® Weights, (2) 5505 Sets of (10) Dumbbells each, (1) 5531 Set of (5) REP Bands™