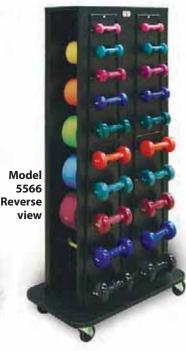

### B. Model 5566 Econo Weight Rack

- Built-in dispensers for (5) REP Bands™.
- Built-in compartment for Weight Bars.
- Black laminate finish. Base plate has T-molding.
- (4) 3" diameter swiveling casters.

| MODEL | LENGTH | DEPTH | HEIGHT |
|-------|--------|-------|--------|
| 5566  | 30"    | 18"   | 59½"   |

All weights and dumbbells shown must be ordered as accessories

### Model 5566-100 Accessorized Rack

d Rack
CONSISTS OF

MODEL 5566-100 (1

(1) 5566 Rack, (1) 5581 Set of (16) Hugger® Weights, (2) 5505 Sets of (10) each 1 to 10 lb. dumbbells, (1) Set of 5531 Set of (5) REP™ Bands, (1) 5539 Set of (3) Weight Bars (1 lb, 2 lb, 3 lb)