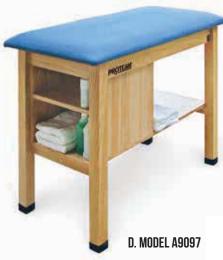

#### **D. MODEL A9097** H-BRACE TAPING TABLE WITH END CABINET

SPECIAL FEATURE:

· End facing open storage cabinet.

| MODEL | LENGTH | WIDTH | HEIGHT |
|-------|--------|-------|--------|
| A9097 | 48"    | 27"   | 36"    |