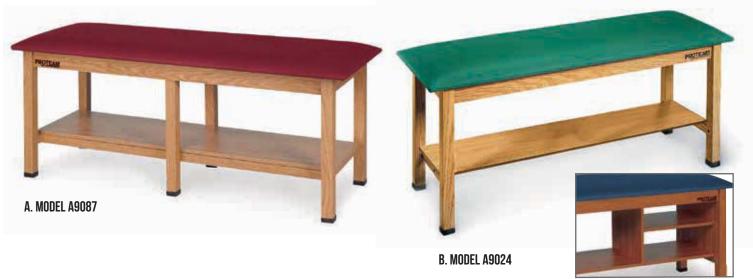

#### **A. MODEL A9087 600 LB. TRAINERS TABLE**

SPECIAL FEATURES:

SPECIAL FEATURES:

- · (6) Legs and plywood top for added strength.
- · Laminate shelf with (2) long stretchers.

| MODEL | LENGTH | WIDTH | HEIGHT |
|-------|--------|-------|--------|
| A9087 | 78"    | 30"   | 31"    |

### B. MODELS A9002, A9024, A9041

TREATMENT TABLE

- · A9024 has full width laminate shelf.
- A9041 has laminate shelf and open storage cabinet.
- · Additional sizes available.

| MODEL                                      | LENGTH | WIDTH | HEIGHT |  |
|--------------------------------------------|--------|-------|--------|--|
| A9024                                      | 78"    | 30"   | 31"    |  |
| A9002 (not shown) same as A9024 w/o shelf  |        |       |        |  |
| A9041 (inset) same as A9024 w/open storage |        |       |        |  |