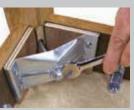

-----|--|
| A9024                                      | 78"    | 30"   | 31"    |  |
| A9002 (not shown) same as A9024 w/o shelf  |        |       |        |  |
| A9041 (inset) same as A9024 w/open storage |        |       |        |  |

#### **C. MODEL A9093** H-BRACE TAPING TABLE

SPECIAL FEATURE:

· 36" is convenient height for taping.

| MODEL | LENGTH | WIDTH | HEIGHT |
|-------|--------|-------|--------|
| A9093 | 48"    | 27"   | 36"    |

#### **D. MODEL A9097** H-BRACE TAPING TABLE WITH END CABINET

SPECIAL FEATURE:

· End facing open storage cabinet.

| MODEL | LENGTH | WIDTH | HEIGHT |
|-------|--------|-------|--------|
| A9097 | 48"    | 27"   | 36"    |

#### **ENHANCED LEG HARDWARE SYSTEM**

Attach or detach legs quickly and easily with heavyduty 5/16" bolts into embedded



metal threaded inserts for durable connection. Easily tighten and re-tighten as needed.

# **NEW 27" WIDTH**





# COMMON FEATURES

TAPING TABLES -MODELS A9093, A9097:





- · H-Brace is recessed into table leg with unique 4-sided "Lock-Tite" joint.
- · High pressure laminate legs, apron and stretchers.
- Legs have protective black vinyl scuff
- Comfortable 2" thick high-density foam upholstered top.

COLORS: (SEE INSIDE FRONT COVER)

Laminate - Natural Oak

**Upholstery** – 10 Pro-Form<sup>™</sup> vinyl colors