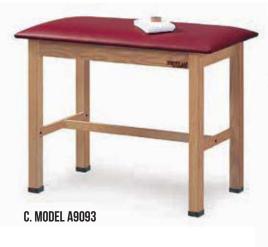

#### **C. MODEL A9093** H-BRACE TAPING TABLE

SPECIAL FEATURE:

· 36" is convenient height for taping.

| MODEL | LENGTH | WIDTH | HEIGHT |
|-------|--------|-------|--------|
| A9093 | 48"    | 27"   | 36"    |