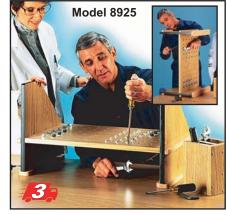

### **MODEL 8925 MULTI PURPOSE BOLT MODULE**

- Bolt board can be used either horizontally, vertically, at 45° angle or in #8901 rack.
- Includes (30) various bolts and nuts in (5) different types and sizes. Includes (2) screwdrivers, (2) wrenches, (1) Allen wrench.