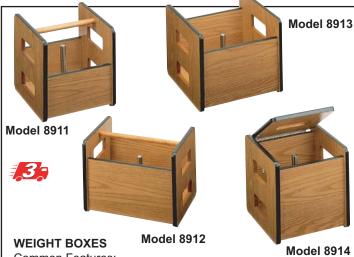

# **MODEL 8911 "CARRY-ALL" WEIGHT BOX**

■ 11<sup>1</sup>/<sub>2</sub> lbs. empty. 14" wide x 14" deep x 14" high.

### **MODEL 8912 "TOOL KIT" WEIGHT BOX**

■ 16 lbs. empty. 19" wide x 14" deep x 14" high.

### **MODEL 8913 "STOCKROOM CRATE" WEIGHT BOX**

■ 16 lbs. empty. 17" wide x 17" deep x 14" high.

# **MODEL 8914 "PACKING CARTON" WEIGHT BOX**

■ 17 lbs. empty. Hinged lid. 14" wide x 14" deep x 14" high.