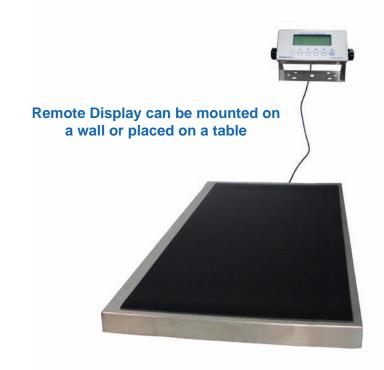

**▼** Ideal for Weighing Laundry

The 42-1/8" x 21-3/4" platform conveniently accommodates standard medical linen carts

## **Specifications**

• Capacity: 550 lb / 250 kg

• Resolution: 0.2 lb / 0.1 kg

• Connectivity via Serial Port

• 7/8" LCD display

• Functions: LB / KG Conversion, Zero Out / Tare, Motion Detection

• Platform Size: 42-1/8" (w) x 21-3/4" (d)