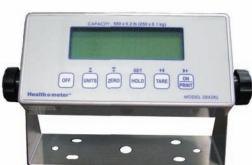

## **Specifications**

• Capacity: 550 lb / 250 kg

• Resolution: 0.2 lb / 0.1 kg

• Connectivity via Serial Port

• 7/8" LCD display

• Functions: LB / KG Conversion, Zero Out / Tare, Motion Detection

• Platform Size: 42-1/8" (w) x 21-3/4" (d)