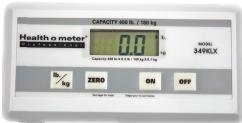

Low platform height requires only minimal step up, offering patient a more comfortable and stable weighing experience Remote Display

The remote display provides versatility with the ability to be mounted on a wall or placed on a table

**▼ Value-Added Features** 

Operating functions (LB/KG Conversion, LB/KG Lock Out, Auto Zero, Zero Out/Tare, Auto Off) included at no additional cost

## $\sigma$ S S (1) $\Omega$

Indicator can be mounted on wall or placed on a table

| Model  | Shipping Dims. (L x W x H) / Cube | Weight (LB) | UPC Code     |
|--------|-----------------------------------|-------------|--------------|
| 349KLX | 20.25" x 13.5" x 6.3" / 0.99      | 10.4 lb     | 892076002251 |