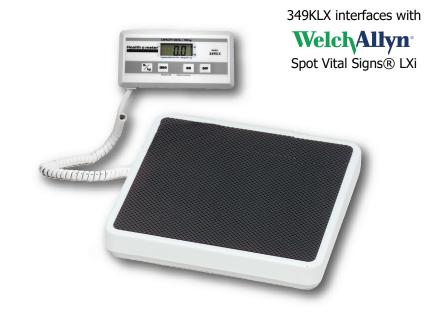

## **Advantages**

Interfaces with Welch Allyn® Spot Vital Signs® Monitor

Scale has to ability to transfer weight data to Welch Ally Spot Vital Signs monitors via serial port connection

Low Profile Platform

Low platform height requires only minimal step up, offering patient a more comfortable and stable weighing experience Remote Display

The remote display provides versatility with the ability to be mounted on a wall or placed on a table

## **Specifications**

• Capacity: 400 lb / 180 kg

• Resolution: 0.2 lb / 0.1 kg

Platform Size: 12 1/2" (w) x 12" (d) x 1 7/8" (h) / 318 mm
 (w) x 305 mm (d) x 48 mm (h)

• Height Rod: Optional PORTROD

• Display: 1/2" LCD

Connectivity: Serial Port

 Power Source: 6 AA batteries included, optional power adapter (ADPT40)

Optional Carrying Case: Item #64771

 Functions: LB / KG Conversion, LB / KG Lock Out, Zero Out / Tare, Auto Zero, Auto Off