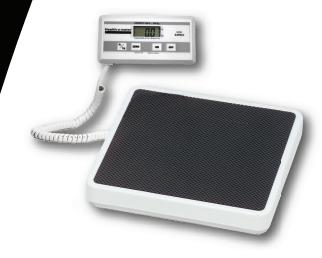

## **Advantages**

Interfaces with Welch Allyn® Spot Vital Signs® Monitor

Scale has to ability to transfer weight data to Welch Ally Spot Vital Signs monitors via serial port connection

Low Profile Platform

Low platform height requires only minimal step up, offering patient a more comfortable and stable weighing experience Remote Display

The remote display provides versatility with the ability to be mounted on a wall or placed on a table

## **Specifications**

• Capacity: 400 lb / 180 kg

• Resolution: 0.2 lb / 0.1 kg

Platform Size: 12 1/2" (w) x 12" (d) x 1 7/8" (h) / 318 mm
 (w) x 305 mm (d) x 48 mm (h)

• Height Rod: Optional PORTROD

• Display: 1/2" LCD

Connectivity: Serial Port

 Power Source: 6 AA batteries included, optional power adapter (ADPT40)

Optional Carrying Case: Item #64771

 Functions: LB / KG Conversion, LB / KG Lock Out, Zero Out / Tare, Auto Zero, Auto Off