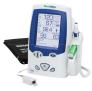

## **Advantages**

Interfaces with Welch Allyn® Spot Vital Signs® Monitor

Scale has to ability to transfer weight data to Welch Ally Spot Vital Signs monitors via serial port connection

Low Profile Platform

2 Year Limited Warranty

Carrying Case for 349KLX

Item# 64771

349KLX interfaces with Spot Vital Signs® LXi

## Note:

When connecting the Welch Allyn® Spot Vital Signs® LXi to a Health o meter® Professional 349KLX Scale:

- Caution: Only use a 6 AA batteries with the Health o meter® Professional 349KLX scale. Do not use, the optional wall mounted power supply adapter.
- Caution: The Health o meter® Professional 349KLX scale, is not sold with an RS-232 cable to connect the scale to the Spot LXi. The customer must purchase a standard RS-232 cable.
- Caution: Remove the two hex nuts on the RS-232 cable, before screwing the cable into the scale base, when using the Spot Vital Signs® LXi with a Health o meter® Professional 349KLX scale.