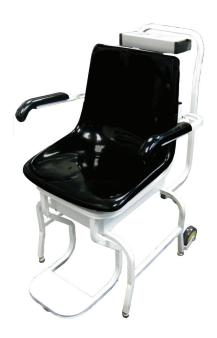

Sturdy Construction

The sturdy construction of this scale provides a stable base that does not shake

## **Specifications**

• Capacity: 600 lb / 280 kg

• Resolution: 0.2 lb / 0.1 kg

• 1-1/4" LCD display

Functions: LB / KG Conversion, LB / KG lock out,
Zero Out / Tare, Auto Zero, Auto Off

• (2) Wheels for ease of movement, flip arm rest and foot rest

• Seat Size: 18-1/4" x 14-1/2" x 17-1/2"

• Easy to clean plastic seat

• Charger included, 6 Volt rechargeable battery included

• 2 Year Limited Warranty

( No foam in packing and recyclable cardboard packaging