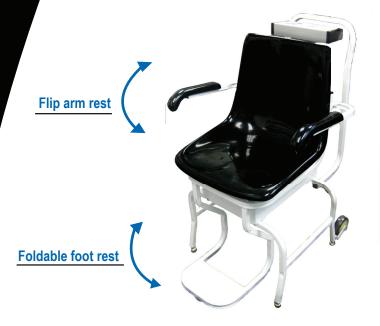

Adjustable Arm & Foot Rest

The flip-arm and foot rest allows for easier patient access and patient comfort

Sanitary Plastic Weighing Surface

The easy-to-clean plastic seat is ideal for sterile environments