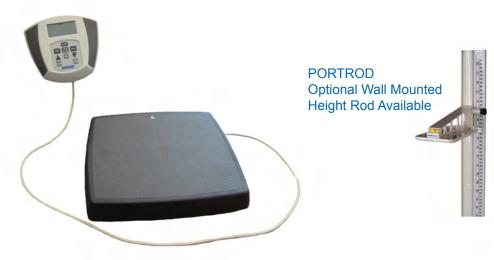

## **Specifications**

- EMR connectivity via USB
- RJ45 Serial Port for printing
- Easy to read 1" LCD display
- Remote Display can be placed on table, mounted on a wall or held by the operator
- Functions: LB / KG conversion, LB /KG lock out, Body Mass Index (BMI),
   Zero Out / Tare, Hold / Release, Auto Zero, Auto Off
- Platform Size: 14-3/4" (w) x 14-11/16" (d)
- 120V adapter included, 6 C-cell batteries not included
- Optional Wall Mounted Height Rod available (item #PORTROD)
- 2 Year Limited Warranty