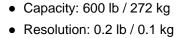

#### 600 lb Capacity Floor Scale

The 752KL is the market's highest capacity floor scale, providing more versatile use