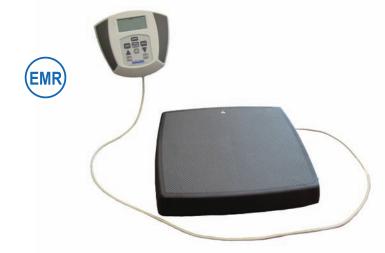

## **▼** EMR/EHR Connectivity via USB

Scale has the ability to interface with a computer, monitor, printer or other electronic device via USB for fast, easy and accurate data transfer

#### Remote Display

The remote display provides convenience with the ability to be mounted on a wall or placed on a table

#### 600 lb Capacity Floor Scale

The 752KL is the market's highest capacity floor scale, providing more versatile use

#### AC Adapter Included

Scale is powered by a 120V AC adaptor (included) or 6 C-cell batteries (not included) which allows for the convenience of dual power sources

Remote Display can be mounted on a wall or placed on a table