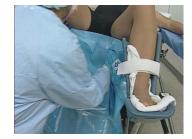

## Under Buttocks Drape, Plastic Reinforced, Large

1. Orient Under Buttocks Drape with patient and insert right and left hands as marked.

2. Slide drape under patient's buttocks.

3. Draping is complete.

• Except as noted, all non-sterile products are for custom trays and available only through your custom tray supplier.