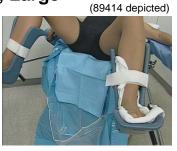

## Under Buttocks Drape, Plastic Reinforced, Large

1. Orient Under Buttocks Drape with patient and insert right and left hands as marked.

2. Slide drape under patient's buttocks.

3. Draping is complete.

• Except as noted, all non-sterile products are for custom trays and available only through your custom tray supplier.