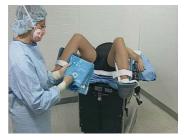

## Under Buttocks Drape, Plastic Reinforced, Large

1. Orient Under Buttocks Drape with patient and insert right and left hands as marked.

2. Slide drape under patient's buttocks.

3. Draping is complete.

• Except as noted, all non-sterile products are for custom trays and available only through your custom tray supplier.