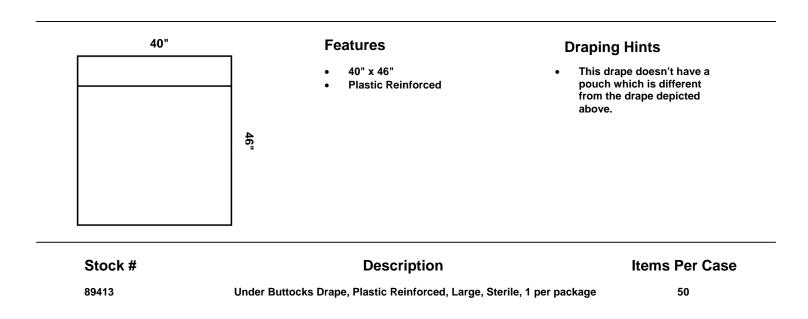

## Component Stock #

| Sterile | Non-Sterile ♦ | Contents:                                                    |
|---------|---------------|--------------------------------------------------------------|
| 89618   | 79498         | 1 Back Table Cover, Zone-Reinforcement, 44" x 90"            |
| 89701   | 79720         | 1 Absorbent Towel, 15" x 26"                                 |
| 89731   | 79731         | 1 Utility Drape, 26" x 15", with Tape                        |
| 89413   | 79413         | 1 Under Buttocks Drape, Plastic Reinforced, Large, 40" x 46" |
| 89408   | 79408         | 2 Leggings, with 6" Cuffs                                    |
| 89101   | 79101         | 1 Half Drape, 60" x 44"                                      |

| •       |               | Description<br>Lithotomy Pack IV                             | Packs/Case<br>9 |
|---------|---------------|--------------------------------------------------------------|-----------------|
|         |               |                                                              |                 |
| Sterile | Non-Sterile ♦ | Contents:                                                    |                 |
| 89618   | 79498         | 1 Back Table Cover, Zone-Reinforced, 44" x 90"               |                 |
| 95111   | 70111         | 1 ULTRA Surgical Gown, Large, with Towel                     |                 |
| 89731   | 79731         | 1 Utility Drape, 26" x 15", with Tape                        |                 |
| 89413   | 79413         | 1 Under Buttocks Drape, Plastic Reinforced, Large, 40" x 46" |                 |
| 89408   | 79408         | 2 Leggings, with 6" Cuffs                                    |                 |
| 89101   | 79101         | 1 Half Drape, 60" x 44"                                      |                 |

## Component Stock #

| •       |               |                                                                                                                                                                                                                                                                                                                                         |
|---------|---------------|-----------------------------------------------------------------------------------------------------------------------------------------------------------------------------------------------------------------------------------------------------------------------------------------------------------------------------------------|
| Sterile | Non-Sterile ♦ | Contents:                                                                                                                                                                                                                                                                                                                               |
| 89618   | 79498         | 1 Back Table Cover, Zone-Reinforced, 44" x 90"                                                                                                                                                                                                                                                                                          |
| 95111   | 70111         | 1 ULTRA Surgical Gown, Large, in Overwrap with Towel                                                                                                                                                                                                                                                                                    |
| 95111   | 70111         | 1 ULTRA Surgical Gown, Large, with Towel                                                                                                                                                                                                                                                                                                |
| 89601   | 79601         | 1 Mayo Stand Cover, Reinforced, 23" x 54"                                                                                                                                                                                                                                                                                               |
| 89731   | 79731         | 1 Utility Drape, 26" x 15", with Tape                                                                                                                                                                                                                                                                                                   |
|         |               | 1 Suture Bag                                                                                                                                                                                                                                                                                                                            |
| 89413   | 79413         | 1 Under Buttocks Drape, Plastic Reinforced, Large, 40" x 46"                                                                                                                                                                                                                                                                            |
| 89408   | 79408         | 2 Leggings, with 6" Cuffs                                                                                                                                                                                                                                                                                                               |
| 89222   | 79222         | <ol> <li>Laparoscopy/Pelviscopy Drape, 104" x 35" x 104",<br/>with Armboard Covers         <ul> <li>7" x 9" Trapezoidal Abdominal Fenestration</li> <li>3" x 6" Perineal Fenestration, with 15" x 21" Flap</li> <li>Underleg Wings</li> <li>Hook &amp; Loop Line Controls</li> <li>CONTROL* Fabric Reinforcement</li> </ul> </li> </ol> |

| Pack Stock # | Description                    | Packs/Case |
|--------------|--------------------------------|------------|
| 88224        | Laparoscopy/Pelviscopy Pack II | 6          |

| Componen | nt Stock #    |                                                                                                                                                                                                                   |  |
|----------|---------------|-------------------------------------------------------------------------------------------------------------------------------------------------------------------------------------------------------------------|--|
| Sterile  | Non-Sterile ♦ | Contents:                                                                                                                                                                                                         |  |
| 89618    | 79498         | 1 Back Table Cover, Zone-Reinforced, 44" x 90"                                                                                                                                                                    |  |
| 95111    | 70111         | 1 ULTRA Surgical Gown, Large, in Overwrap with Towel                                                                                                                                                              |  |
| 95111    | 70111         | 1 ULTRA Surgical Gown, Large, with Towel                                                                                                                                                                          |  |
| 89601    | 79601         | 1 Mayo Stand Cover, Reinforced, 23" x 54"                                                                                                                                                                         |  |
| 89731    | 79731         | 1 Utility Drape, 26" x 15", with Tape                                                                                                                                                                             |  |
|          |               | 1 Suture Bag                                                                                                                                                                                                      |  |
| 89413    | 79413         | 1 Under Buttocks Drape, Plastic Reinforced, Large, 40" x 46"                                                                                                                                                      |  |
| 89224    | 79224         | <ul> <li>1 Laparoscopy/Pelviscopy Drape, 100" x 30" x 123",<br/>with Attached Leggings</li> <li>7" x 9" Trapezoidal Abdominal Fenestration</li> <li>3" x 8" Perineal Fenestration, with 15" x 30" Flap</li> </ul> |  |