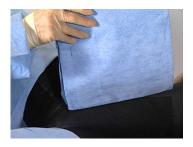

## Cystoscopy "T" Drape

2. Holding onto toe of legging, slip drape over stirrup. Repeat for the other leg.

5. Unfold the drape laterally and then downward, between the patient's legs, exposing the perineal fenestration and specimen collection screen.