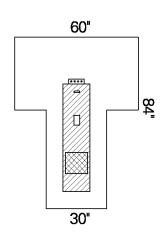

#### **Features**

- 60" x 30" x 84"
- 3" x 6" Fenestration
- 9" x 9" Screen
- CONTROL\* Fabric Reinforcement
- Tube Holders

#### Component Stock #

| Sterile | Non-Sterile ♦ | Contents:                                                                                                                                                         |
|---------|---------------|-------------------------------------------------------------------------------------------------------------------------------------------------------------------|
|         | 79448         | 1 Back Table Cover, Zone-Reinforced, 44" x 78"                                                                                                                    |
| 89701   | 79720         | 1 Absorbent Towel, 15" x 26"                                                                                                                                      |
| 89408   | 79408         | 2 Leggings, with 6" Cuffs                                                                                                                                         |
|         | 79540         | <ul> <li>1 Cystoscopy "T" Drape, 60" x 30" x 84"</li> <li>3" x 6" Perineal Fenestration</li> <li>9" x 9" Screen</li> <li>CONTROL* Fabric Reinforcement</li> </ul> |

• Tube Holders

| Pack Stock #<br>88631 |               | Description<br>Cystoscopy Pack III                                                                                                                                                      | Packs/Case<br>9 |
|-----------------------|---------------|-----------------------------------------------------------------------------------------------------------------------------------------------------------------------------------------|-----------------|
| Component Stock #     |               |                                                                                                                                                                                         |                 |
| Sterile               | Non-Sterile ♦ | Contents:                                                                                                                                                                               |                 |
|                       | 79448         | 1 Back Table Cover, Zone-Reinforced, 44" x 78"                                                                                                                                          |                 |
| 95511                 | 70511         | 1 ULTRA Specialty Surgical Gown, Large, with Towel                                                                                                                                      |                 |
| 89408                 | 79408         | 2 Leggings, with 6" Cuffs                                                                                                                                                               |                 |
|                       | 79540         | <ul> <li>1 Cystoscopy "T" Drape, 60" x 30" x 84"</li> <li>3" x 6" Perineal Fenestration</li> <li>9" x 9" Screen</li> <li>CONTROL* Fabric Reinforcement</li> <li>Tube Holders</li> </ul> |                 |