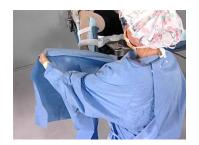

# 🖄 Kımberly-Clark

1. To apply leggings, grasp legging where toe is marked with left hand while placing right hand within marked pocket.

4. Next, remove the adhesive strip liner and position the drape on the patient's lower abdomen.