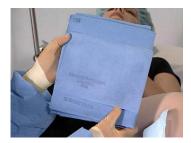

3. Orient the "Head" Stamp on the drape with the patient.

6. Continue to unfold the drape toward the patient's head. Adjust the perineal fenestration and specimen collection screen.

#### **Features**

- 60" x 30" x 84"
- 3" x 6" Fenestration
- 9" x 9" Screen
- CONTROL\* Fabric Reinforcement
- Tube Holders