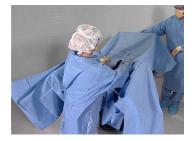

# 🖄 Kımberly-Clark

1. To apply leggings, grasp legging where toe is marked with left hand while placing right hand within marked pocket.

4. Next, remove the adhesive strip liner and position the drape on the patient's lower abdomen.

## Cystoscopy "T" Drape

2. Holding onto toe of legging, slip drape over stirrup. Repeat for the other leg.

5. Unfold the drape laterally and then downward, between the patient's legs, exposing the perineal fenestration and specimen collection screen.

3. Orient the "Head" Stamp on the drape with the patient.

6. Continue to unfold the drape toward the patient's head. Adjust the perineal fenestration and specimen collection screen.