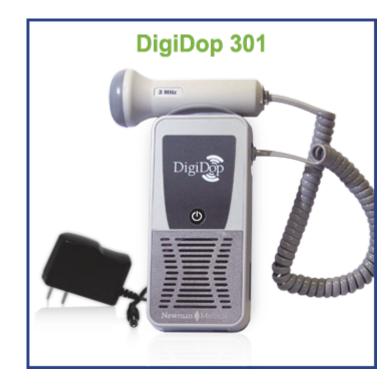

## DD-301 Rechargeable Non-display Doppler

## Newman) Medical

Newman Medical is proud to offer a full line of Dopplers with the performance and durability you expect to meet your application - obstetrical or vascular. The rechargeable, DigiDop 301 display Doppler has unique features not found in other Doppler systems such as Digital Optimized Processing (DOP™). Each DigiDop is designed with the sensitivity you need while also designed to be tough and last through years of everyday office use. All our products are Made in the USA in Colorado. Each Newman Medical Doppler and probe must pass a series of comprehensive tests to assure quality and the durability of each product.

## Features:

- + **Best Sound** Digitally Optimized Processing DOP™ produces up to 6x signal of other Dopplers
- **→ Best Warranty** 5 year \$0 cost warranty **ALL** Parts. **ALL** Labor.
- → **Best Support & Service** Knowledgeable Staff & Guaranteed Service
- → Tough and durable polycarbonate and stainless steel case
- → 'Unbreakable' magnetic probe holder
- → All probes are interchangeable
- + Each main unit comes with choice of one probe
  +2MHz, 2MHz WP, 3MHz, 3MHz WP, 5MHz, 8MHz
- → User replaceable cord
- → Powered by 3 AA batteries offer extended battery life (900 mins)
- + Dimensions (h x w x l): 150 x 65 x 35 mm (6.0 x 2.5 x 1.25 in)
- Weight: 340 grams (12 ounces)