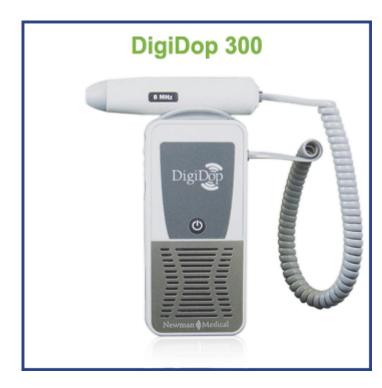

## DD-300 Non-display Doppler

## Newman Medical

Newman Medical is proud to offer a full line of Dopplers with the performance and durability you expect to meet your application - obstetrical or vascular. The DigiDop 300 non-display Doppler has unique features not found in other systems Doppler such as Digital (DOP $^{TM}$ ). Optimized Processing Each DigiDop is designed with the sensitivity you need while also designed to be tough and last through years of everyday office use. All our products are Made in the USA in Colorado. Each Newman Medical Doppler and probe must pass a series of comprehensive tests to assure quality and the durability of each product.

## Features:

- + **Best Sound** Digitally Optimized Processing DOP™ produces up to 6x signal of other Dopplers
- **→ Best Warranty** 5 year \$0 cost warranty **ALL** Parts. **ALL** Labor.
- + **Best Support & Service** Knowledgeable Staff & Guaranteed Service
- → Tough and durable polycarbonate and stainless steel case
- → 'Unbreakable' magnetic probe holder
- → All probes are interchangeable
- + Each main unit comes with choice of one probe
  +2MHz, 2MHz WP, 3MHz, 3MHz WP, 5MHz, 8MHz
- → User replaceable cord
- → Powered by 3 AA batteries offer extended battery life (900 mins)
- + Dimensions (h x w x l): 150 x 65 x 35 mm (6.0 x 2.5 x 1.25 in)
- Weight: 340 grams (12 ounces)