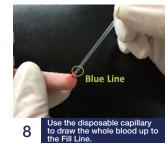

# Premier

#### **IMPORTANT NOTE:**

Each test can be used only ONE TIME. Do not attempt to use the test more than once.

#### **Test Procedure**

### COVID-19 IgG And IgM Rapid Test Cassette Quick Reference Guide



































www.premierbiotech.com

### **POSITIVE RESULTS**



**NEGATIVE RESULT** 

IgG and IgM Antibodies Positive **IgG Antibodies Positive** Three lines appear(C, IgG and IgM) Two lines appear(C and IgG)

IgM Antibodies Positive Two lines appear(C and IgM)

## 

## 

**INCONCLUSIVE RESULTS** 

Review the procedure and repeat the test

Control line fails to appear.

with a new test cassette.







To learn more and to view our guick COVID-19 procedure video, visit our support page at: https://premierbiotech.com/innovation/covid-19/

Only one colored line appears

in the control region (C).