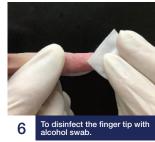

# Premier

#### **IMPORTANT NOTE:**

Each test can be used only ONE TIME. Do not attempt to use the test more than once.

#### **Test Procedure**

### COVID-19 IgG And IgM Rapid Test Cassette Quick Reference Guide



































www.premierbiotech.com

### **POSITIVE RESULTS**



**NEGATIVE RESULT** 

IgG and IgM Antibodies Positive **IgG Antibodies Positive** Three lines appear(C, IgG and IgM) Two lines appear(C and IgG)

IgM Antibodies Positive Two lines appear(C and IgM)

## 

## 

**INCONCLUSIVE RESULTS** 

Review the procedure and repeat the test

Control line fails to appear.

with a new test cassette.







To learn more and to view our guick COVID-19 procedure video, visit our support page at: https://premierbiotech.com/innovation/covid-19/

Only one colored line appears

in the control region (C).