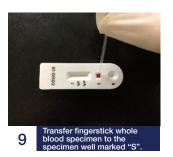

# Premier

#### **IMPORTANT NOTE:**

Each test can be used only ONE TIME. Do not attempt to use the test more than once.

#### **Test Procedure**

### COVID-19 IgG And IgM Rapid Test Cassette Quick Reference Guide



































www.premierbiotech.com

### **POSITIVE RESULTS**



**NEGATIVE RESULT** 

IgG and IgM Antibodies Positive **IgG Antibodies Positive** Three lines appear(C, IgG and IgM) Two lines appear(C and IgG)

IgM Antibodies Positive Two lines appear(C and IgM)

## 

## 

**INCONCLUSIVE RESULTS** 

Review the procedure and repeat the test

Control line fails to appear.

with a new test cassette.







To learn more and to view our guick COVID-19 procedure video, visit our support page at: https://premierbiotech.com/innovation/covid-19/

Only one colored line appears

in the control region (C).