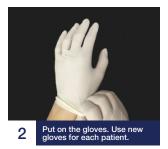

# Premier

#### **IMPORTANT NOTE:**

Each test can be used only ONE TIME. Do not attempt to use the test more than once.

#### **Test Procedure**

### COVID-19 IgG And IgM Rapid Test Cassette Quick Reference Guide



































www.premierbiotech.com

### **POSITIVE RESULTS**



**NEGATIVE RESULT** 

IgG and IgM Antibodies Positive **IgG Antibodies Positive** Three lines appear(C, IgG and IgM) Two lines appear(C and IgG)

IgM Antibodies Positive Two lines appear(C and IgM)

## 

## 

**INCONCLUSIVE RESULTS** 

Review the procedure and repeat the test

Control line fails to appear.

with a new test cassette.







To learn more and to view our guick COVID-19 procedure video, visit our support page at: https://premierbiotech.com/innovation/covid-19/

Only one colored line appears

in the control region (C).