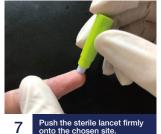

# Premier

#### **IMPORTANT NOTE:**

Each test can be used only ONE TIME. Do not attempt to use the test more than once.

#### **Test Procedure**

### COVID-19 IgG And IgM Rapid Test Cassette Quick Reference Guide



































www.premierbiotech.com

### **POSITIVE RESULTS**



**NEGATIVE RESULT** 

IgG and IgM Antibodies Positive **IgG Antibodies Positive** Three lines appear(C, IgG and IgM) Two lines appear(C and IgG)

IgM Antibodies Positive Two lines appear(C and IgM)

## 

## 

**INCONCLUSIVE RESULTS** 

Review the procedure and repeat the test

Control line fails to appear.

with a new test cassette.







To learn more and to view our guick COVID-19 procedure video, visit our support page at: https://premierbiotech.com/innovation/covid-19/

Only one colored line appears

in the control region (C).