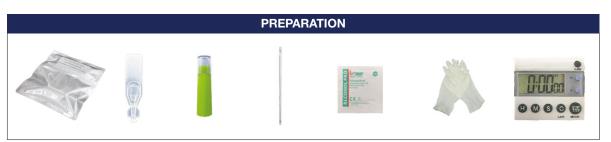

# Premier

#### **IMPORTANT NOTE:**

Each test can be used only ONE TIME. Do not attempt to use the test more than once.

#### **Test Procedure**

### COVID-19 IgG And IgM Rapid Test Cassette Quick Reference Guide



































www.premierbiotech.com

### **POSITIVE RESULTS**



**NEGATIVE RESULT** 

IgG and IgM Antibodies Positive **IgG Antibodies Positive** Three lines appear(C, IgG and IgM) Two lines appear(C and IgG)

IgM Antibodies Positive Two lines appear(C and IgM)

## 

## 

**INCONCLUSIVE RESULTS** 

Review the procedure and repeat the test

Control line fails to appear.

with a new test cassette.







To learn more and to view our guick COVID-19 procedure video, visit our support page at: https://premierbiotech.com/innovation/covid-19/

Only one colored line appears

in the control region (C).