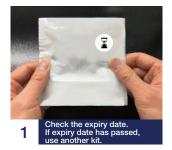

#### **IMPORTANT NOTE:**

Each test can be used only ONE TIME. Do not attempt to use the test more than once.

#### **Test Procedure**