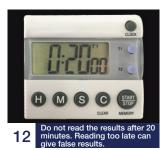

# Premier

#### **IMPORTANT NOTE:**

Each test can be used only ONE TIME. Do not attempt to use the test more than once.

#### **Test Procedure**

### COVID-19 IgG And IgM Rapid Test Cassette Quick Reference Guide



































www.premierbiotech.com

### **POSITIVE RESULTS**



**NEGATIVE RESULT** 

IgG and IgM Antibodies Positive **IgG Antibodies Positive** Three lines appear(C, IgG and IgM) Two lines appear(C and IgG)

IgM Antibodies Positive Two lines appear(C and IgM)

## 

## 

**INCONCLUSIVE RESULTS** 

Review the procedure and repeat the test

Control line fails to appear.

with a new test cassette.







To learn more and to view our guick COVID-19 procedure video, visit our support page at: https://premierbiotech.com/innovation/covid-19/

Only one colored line appears

in the control region (C).