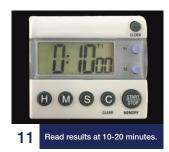

# Premier

#### **IMPORTANT NOTE:**

Each test can be used only ONE TIME. Do not attempt to use the test more than once.

#### **Test Procedure**

### COVID-19 IgG And IgM Rapid Test Cassette Quick Reference Guide



































www.premierbiotech.com

### **POSITIVE RESULTS**



**NEGATIVE RESULT** 

IgG and IgM Antibodies Positive **IgG Antibodies Positive** Three lines appear(C, IgG and IgM) Two lines appear(C and IgG)

IgM Antibodies Positive Two lines appear(C and IgM)

## 

## 

**INCONCLUSIVE RESULTS** 

Review the procedure and repeat the test

Control line fails to appear.

with a new test cassette.







To learn more and to view our guick COVID-19 procedure video, visit our support page at: https://premierbiotech.com/innovation/covid-19/

Only one colored line appears

in the control region (C).