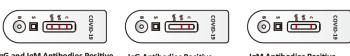

### **POSITIVE RESULTS**

**NEGATIVE RESULT** 

IgG and IgM Antibodies Positive **IgG Antibodies Positive** Three lines appear(C, IgG and IgM) Two lines appear(C and IgG)

IgM Antibodies Positive Two lines appear(C and IgM)