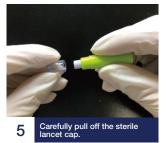

# Premier

#### **IMPORTANT NOTE:**

Each test can be used only ONE TIME. Do not attempt to use the test more than once.

#### **Test Procedure**

### COVID-19 IgG And IgM Rapid Test Cassette Quick Reference Guide



































www.premierbiotech.com

### **POSITIVE RESULTS**



**NEGATIVE RESULT** 

IgG and IgM Antibodies Positive **IgG Antibodies Positive** Three lines appear(C, IgG and IgM) Two lines appear(C and IgG)

IgM Antibodies Positive Two lines appear(C and IgM)

## 

## 

**INCONCLUSIVE RESULTS** 

Review the procedure and repeat the test

Control line fails to appear.

with a new test cassette.







To learn more and to view our guick COVID-19 procedure video, visit our support page at: https://premierbiotech.com/innovation/covid-19/

Only one colored line appears

in the control region (C).