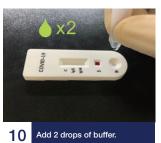

# Premier

#### **IMPORTANT NOTE:**

Each test can be used only ONE TIME. Do not attempt to use the test more than once.

#### **Test Procedure**

### COVID-19 IgG And IgM Rapid Test Cassette Quick Reference Guide



































www.premierbiotech.com

### **POSITIVE RESULTS**



**NEGATIVE RESULT** 

IgG and IgM Antibodies Positive **IgG Antibodies Positive** Three lines appear(C, IgG and IgM) Two lines appear(C and IgG)

IgM Antibodies Positive Two lines appear(C and IgM)

## 

## 

**INCONCLUSIVE RESULTS** 

Review the procedure and repeat the test

Control line fails to appear.

with a new test cassette.







To learn more and to view our guick COVID-19 procedure video, visit our support page at: https://premierbiotech.com/innovation/covid-19/

Only one colored line appears

in the control region (C).