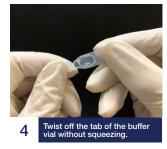

# Premier

#### **IMPORTANT NOTE:**

Each test can be used only ONE TIME. Do not attempt to use the test more than once.

#### **Test Procedure**

### COVID-19 IgG And IgM Rapid Test Cassette Quick Reference Guide



































www.premierbiotech.com

### **POSITIVE RESULTS**



**NEGATIVE RESULT** 

IgG and IgM Antibodies Positive **IgG Antibodies Positive** Three lines appear(C, IgG and IgM) Two lines appear(C and IgG)

IgM Antibodies Positive Two lines appear(C and IgM)

## 

## 

**INCONCLUSIVE RESULTS** 

Review the procedure and repeat the test

Control line fails to appear.

with a new test cassette.







To learn more and to view our guick COVID-19 procedure video, visit our support page at: https://premierbiotech.com/innovation/covid-19/

Only one colored line appears

in the control region (C).