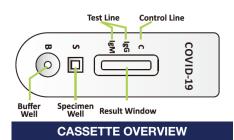

# Premier

#### **IMPORTANT NOTE:**

Each test can be used only ONE TIME. Do not attempt to use the test more than once.

#### **Test Procedure**

### COVID-19 IgG And IgM Rapid Test Cassette Quick Reference Guide



































www.premierbiotech.com

### **POSITIVE RESULTS**



**NEGATIVE RESULT** 

IgG and IgM Antibodies Positive **IgG Antibodies Positive** Three lines appear(C, IgG and IgM) Two lines appear(C and IgG)

IgM Antibodies Positive Two lines appear(C and IgM)

## 

## 

**INCONCLUSIVE RESULTS** 

Review the procedure and repeat the test

Control line fails to appear.

with a new test cassette.







To learn more and to view our guick COVID-19 procedure video, visit our support page at: https://premierbiotech.com/innovation/covid-19/

Only one colored line appears

in the control region (C).