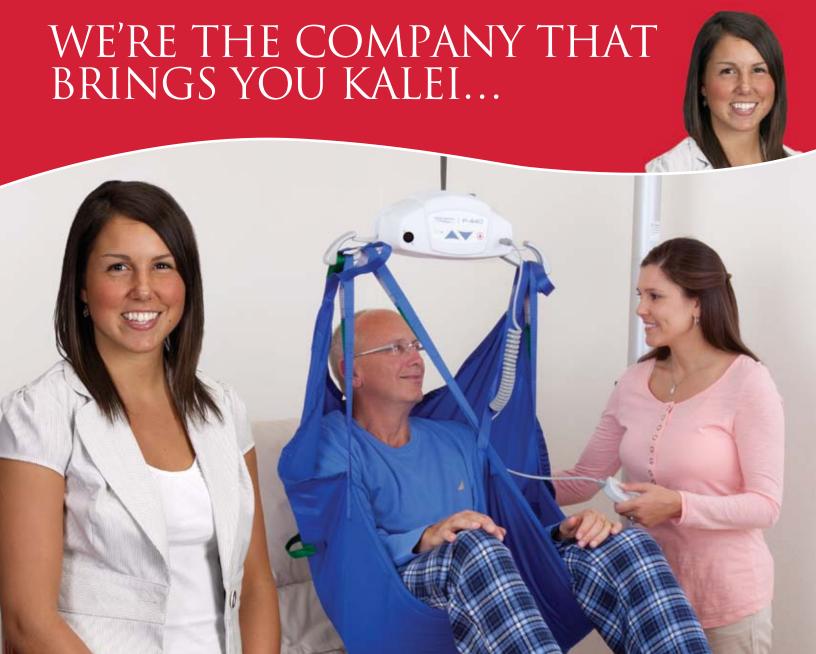

### AND KALEI BRINGS YOU THE PRISM MEDICAL P-440

Unique and innovative, the stylish Prism Medical P-440 stretches the boundaries of portable ceiling lifts. Ceiling lifts dramatically reduce injuries resulting from the handling of patients/residents in both institutional and homecare settings. The P-440 has been designed with a full set of standard features and can be operated safely by a single caregiver.

The P-440 is designed to be light, easy to hold and is capable of lifting up to 440 lb. (200 kgs).

# WE'RE THE COMPANY THAT BRINGS YOU PORTABLE FLEXIBILITY.

The P-440 solves many of the problems that make patient transfer complex or difficult. It's lightweight, portable, and designed to provide complete control for the caregiver. In addition, it offers a wide range of safety mechanisms to assure confidence throughout the transfer.