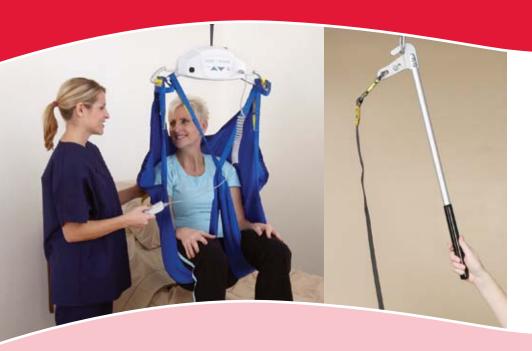

### PRODUCT HIGHLIGHTS

- Lightweight and portable
- Integral full-width carry bar with unique contoured shape for optimal client comfort
- On-board controls allow the caregiver to operate the system. An optional hand control is also available
- The P-440 is charged with a standard plug and socket
- Safety mechanisms include an over-speed governor, built-in safety limits, slack strap sensor and emergency lowering
- Patient safety is assured with positive locking latches, securing the sling each and every time
- The P-440 offers a comfortable built-in ergonomic handle, allowing the caregiver to carry and transport with ease
- The handle doubles as a connection point to allow for room to room transfers eliminating the need for costly home modifications