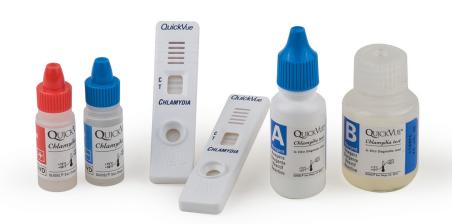

The QuickVue Chlamydia test provides you and your patients with fast and accurate results, all in one office visit and offers high sensitivity and specificity in all

patient populations. The test is easy to perform and interpret from an endocervical swab or cytology brush specimen. Its simple extraction procedure requires the addition of only two reagents. All in fewer steps than most rapid antigen tests.

#### **Easy to Use**

- Self-contained Test Cassette.
- Simple extraction procedure with just two reagents.
- After extraction, just add the sample to the Test Cassette.
- Two-color endpoint for easy to read and interpret results.

#### **Convenient**

- All components necessary to perform test are contained in the kit, including swabs.
- Room temperature storage (9 months from date of manufacture).
- Built-in Positive and Negative controls confirm the test has performed properly.
- Positive and Negative external controls provided in the kit.