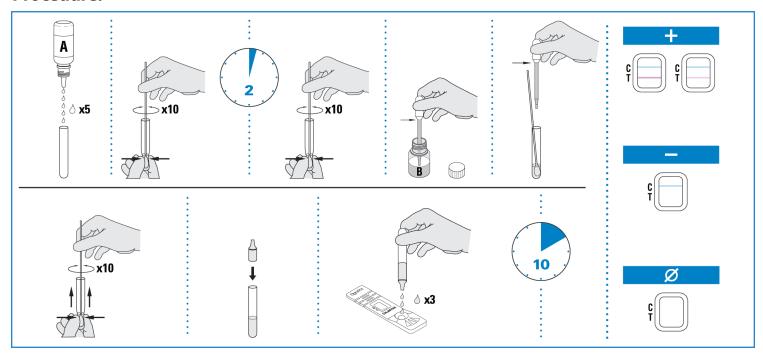

# **Procedure:**

To order: Call your Quidel Account Manager or your local distributor.

QuickVue Chlamydia – 25 Test Kit: Catalog #0B006 Chlamydia Swab Pack: Catalog #1045201

For more information on QuickVue Chlamydia test kits, visit our website or call your Quidel Account Manager at 1.800.874.1517 (U.S. only), or 858.552.1100 (outside U.S.).