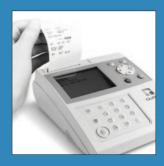

Insert test device into Quidel Triage MeterPro.

Read results on screen, or press "Print" for a hard copy.