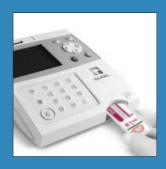

Add patient sample using transfer pipette included in each kit.

Insert test device into Quidel Triage MeterPro.

Read results on screen, or press "Print" for a hard copy.