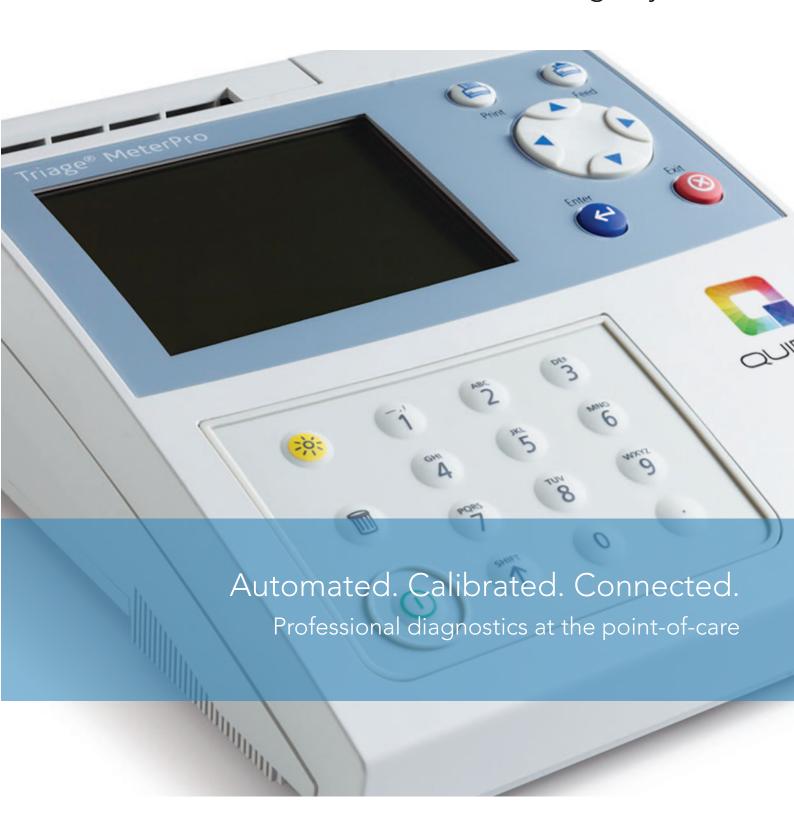

# Lab Quality at POC Speed

- Results in about 15-20 minutes.
- Quality Controls built into the meter, software and test devices.
- Lot-specific assay calibration (via lot-specific CODE CHIP™ module)
- External QC material available for Total Quality Assurance.
- Operator ID and QC lockouts.
- Batch patient testing possible with multiple devices providing the test device is run within 30 minutes of sample addition.
- Whole blood, plasma or urine samples.

### Simple Operation, Low Maintenance

- Requires no special expertise or extensive training.
- Barcode reader for patient and operator ID.
- No maintenance other than paper and battery replacement, and periodic external cleaning.
- Quantitative diagnostic panel results are displayed and printed in easy to read numbers and highlighted\* when the result is above the Expected Value.
- Qualitative diagnostic panel results are displayed and printed as positive (POS) or negative (NEG), eliminating the need for interpretation of lines.

### Connectivity via the Quidel Triage Census® Advanced Test Management (ATM) System

- Comprehensive solution for monitoring and managing
  Quidel Triage Systems, providing data reports, meter and operator control and QC analysis.
- Flexible interfacing module that can be used to communicate with third-party systems.