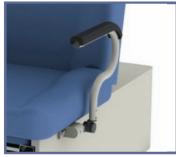

**Patient Assist Armrest** (4040 and 4070 Tables Only) (Requires 039 Accessory Rails)

**Restraint Strap** 

251 **Bierhoff Knee Crutches** 

**Easy-Glide Locking Casters** 

**Programmable 4-Function** Foot Control (4010/5020 only)