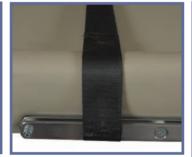

**Patient Assist Armrest** (4040 and 4070 Tables Only) (Requires 039 Accessory Rails)

**Restraint Strap** 

251 **Bierhoff Knee Crutches** 

**Easy-Glide Locking Casters** 

**Programmable 4-Function** Foot Control (4010/5020 only)