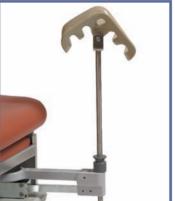

**Patient Assist Armrest** (4040 and 4070 Tables Only) (Requires 039 Accessory Rails)

**Restraint Strap** 

251 **Bierhoff Knee Crutches** 

**Easy-Glide Locking Casters** 

**Programmable 4-Function** Foot Control (4010/5020 only)