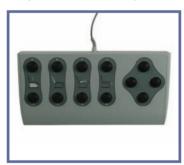

**Patient Assist Armrest** (4040 and 4070 Tables Only) (Requires 039 Accessory Rails)

**Restraint Strap** 

251 **Bierhoff Knee Crutches** 

**Easy-Glide Locking Casters** 

**Programmable 4-Function** Foot Control (4010/5020 only)