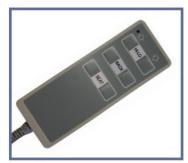

1-Function Hand Control

2-Function Hand Control

3-Function Hand Control

4-Function Hand Control

064 1-Function Foot Control

2-Function Foot Control