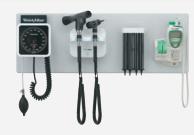

## Enhancing visualization of the ear, helping you perform routine exams with ease and confidence.

Integrated Wall System

Diagnostic Set

| Configurations |                                                                                                                                                                                                                               |
|----------------|-------------------------------------------------------------------------------------------------------------------------------------------------------------------------------------------------------------------------------|
| 77791-MX       | Welch Allyn Green Series™ 777 Integrated Wall Diagnostic System including MacroView Otoscope, Coaxial Ophthalmoscope, KleenSpec Disposable Specula Dispenser, Wall Aneroid Sphygmomanometer and SureTemp® Plus 690 Electronic |
| 77792-M        | Welch Allyn Green Series 777 Integrated Wall Diagnostic System including MacroView Otoscope, Coaxial Ophthalmoscope, KleenSpec Disposable Specula Dispenser and Wall Aneroid Sphygmomanometer                                 |
| 77792-MNOBP    | Welch Allyn Green Series 777 Integrated Wall Diagnostic System including MacroView Otoscope,<br>Coaxial Ophthalmoscope and KleenSpec Disposable Specula Dispenser                                                             |
| 71641-MS       | Welch Allyn 3.5 V Halogen HPX™ Diagnostic Set including MacroView Otoscope, Coaxial Ophthalmoscope, two Lithium Ion Rechargeable Handles and Universal Desk Charger                                                           |
| 71641-M        | Welch Allyn 3.5 V Halogen HPX Diagnostic Set including MacroView Otoscope, Coaxial Ophthalmoscope, two Nickel Cadmium Rechargeable Handles and Universal Desk Charger                                                         |
| 23920          | Welch Allyn 3.5 V Halogen HPX Digital MacroView Fiber-Optic Otoscope; Mini-USB Cable (10.0 ft/3.0 m) and set of Reusable Ear Specula                                                                                          |
| Accessories    |                                                                                                                                                                                                                               |
| 23804          | Insufflation Bulb                                                                                                                                                                                                             |
| 52700          | 4.00 mm KleenSpec Slotted Disposable Specula Instrumentation Tip                                                                                                                                                              |
| 52432-U        | 2.75 mm Universal KleenSpec Pediatric Disposable Ear Specula                                                                                                                                                                  |
| 52434-U        | 4.25 mm Universal KleenSpec Disposable Ear Specula                                                                                                                                                                            |
| 24320          | SofSeal Specula Tip for Disposable Ear Specula, small                                                                                                                                                                         |
| 24330          | SofSeal Specula Tip for Disposable Ear Specula, medium                                                                                                                                                                        |