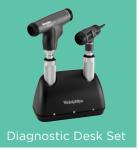

## Enhancing visualization of the ear, helping you perform routine exams with ease and confidence.

Integrated Wall System

Diagnostic Set

| Configurations |                                                                                                                                                                                                                               |
|----------------|-------------------------------------------------------------------------------------------------------------------------------------------------------------------------------------------------------------------------------|
| 77791-MX       | Welch Allyn Green Series™ 777 Integrated Wall Diagnostic System including MacroView Otoscope, Coaxial Ophthalmoscope, KleenSpec Disposable Specula Dispenser, Wall Aneroid Sphygmomanometer and SureTemp® Plus 690 Electronic |
| 77792-M        | Welch Allyn Green Series 777 Integrated Wall Diagnostic System including MacroView Otoscope, Coaxial Ophthalmoscope, KleenSpec Disposable Specula Dispenser and Wall Aneroid Sphygmomanometer                                 |
| 77792-MNOBP    | Welch Allyn Green Series 777 Integrated Wall Diagnostic System including MacroView Otoscope,<br>Coaxial Ophthalmoscope and KleenSpec Disposable Specula Dispenser                                                             |
| 71641-MS       | Welch Allyn 3.5 V Halogen HPX™ Diagnostic Set including MacroView Otoscope, Coaxial Ophthalmoscope, two Lithium Ion Rechargeable Handles and Universal Desk Charger                                                           |
| 71641-M        | Welch Allyn 3.5 V Halogen HPX Diagnostic Set including MacroView Otoscope, Coaxial Ophthalmoscope, two Nickel Cadmium Rechargeable Handles and Universal Desk Charger                                                         |
| 23920          | Welch Allyn 3.5 V Halogen HPX Digital MacroView Fiber-Optic Otoscope; Mini-USB Cable (10.0 ft/3.0 m) and set of Reusable Ear Specula                                                                                          |
| Accessories    |                                                                                                                                                                                                                               |
| 23804          | Insufflation Bulb                                                                                                                                                                                                             |
| 52700          | 4.00 mm KleenSpec Slotted Disposable Specula Instrumentation Tip                                                                                                                                                              |
| 52432-U        | 2.75 mm Universal KleenSpec Pediatric Disposable Ear Specula                                                                                                                                                                  |
| 52434-U        | 4.25 mm Universal KleenSpec Disposable Ear Specula                                                                                                                                                                            |
| 24320          | SofSeal Specula Tip for Disposable Ear Specula, small                                                                                                                                                                         |
| 24330          | SofSeal Specula Tip for Disposable Ear Specula, medium                                                                                                                                                                        |