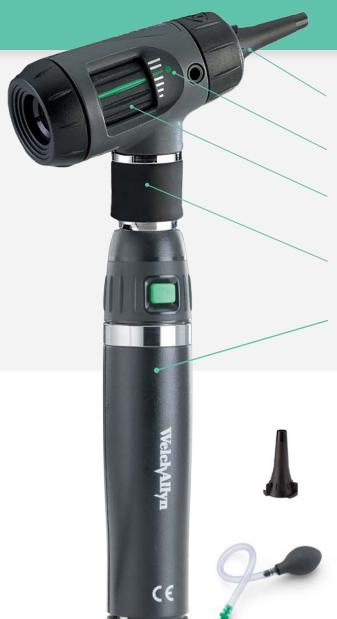

### Better clarity and definition of landmarks

MacroView optics increase magnification by 30% versus a traditional otoscope, giving you a nearly full view of the tympanic membrane. Coupled with the widest focus range, MacroView offers a bigger, better, sharper view.

Default focus position; ideal for most ear examinations

Adjustable focus wheel helps you accommodate for variable ear canal lengths and farsighted eyes, zooming in or out to fine tune view

**Optional throat/nasal illuminator** adds one more tool to your practice; easy to adjust on 3.5 V handle

3.5V Lithium Ion rechargeable handle (shown) provides 2.4X more power compared to our Nickel Cadmium rechargeable handle