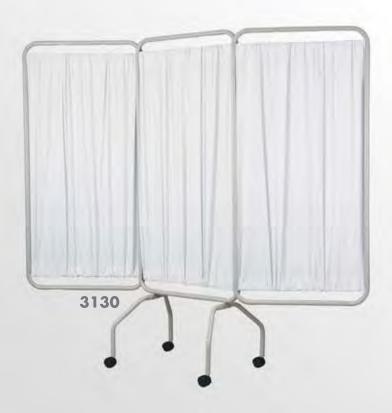

### Steel Frame Privacy Screen

3130/3420 Standard White 3139/3429 Sure-Chek®

Create a NON-CLINICAL ENVIRONMENT for your patients with Winco's Sure-Chek® colored vinyl. Style, Versatility, & Durability!

Winco's steel trame privacy screens stand up to years of hard use. The wide, sturdy and durable steel frame helps to eliminates tipping or leaning. Both screen models come with twin wheel casters that can be easily converted to crutch tip bases.

#### STEEL FRAME PRIVACY SCREEN

3130/3420 STANDARD WHITE 3139/3429 SURE-CHEK®

- Choose from our bacteriostatic vinyl panels or our OPTIONAL Sure-Chek® antimicrobial material.
- 2 Sturdy hinged panel ensures years of problemfree use.
- 3 Wide base for added stability
- 4 Comes with smooth rolling twin wheel casters or use with optional crutch-tips.
- Smooth powder-coated steel frame for durability and ease of cleaning.