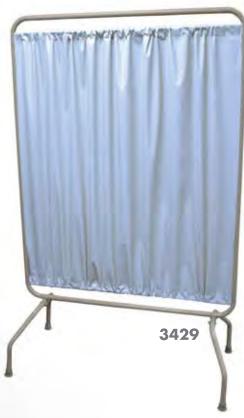

### Steel Frame Privacy Screen

3130/3420 Standard White 3139/3429 Sure-Chek®

Create a NON-CLINICAL ENVIRONMENT for your patients with Winco's Sure-Chek® colored vinyl. Style, Versatility, & Durability!

Winco's steel trame privacy screens stand up to years of hard use. The wide, sturdy and durable steel frame helps to eliminates tipping or leaning. Both screen models come with twin wheel casters that can be easily converted to crutch tip bases.

#### STEEL FRAME PRIVACY SCREEN

3130/3420 STANDARD WHITE 3139/3429 SURE-CHEK®

- Choose from our bacteriostatic vinyl panels or our OPTIONAL Sure-Chek® antimicrobial material.
- 2 Sturdy hinged panel ensures years of problemfree use.
- 3 Wide base for added stability
- 4 Comes with smooth rolling twin wheel casters or use with optional crutch-tips.
- Smooth powder-coated steel frame for durability and ease of cleaning.