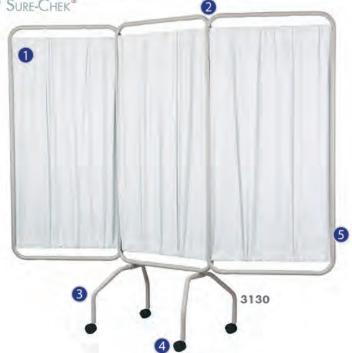

#### STEEL FRAME PRIVACY SCREEN

3130/3420 STANDARD WHITE 3139/3429 SURE-CHEK®

- Choose from our bacteriostatic vinyl panels or our OPTIONAL Sure-Chek® antimicrobial material.
- 2 Sturdy hinged panel ensures years of problemfree use.
- 3 Wide base for added stability
- 4 Comes with smooth rolling twin wheel casters or use with optional crutch-tips.
- Smooth powder-coated steel frame for durability and ease of cleaning.